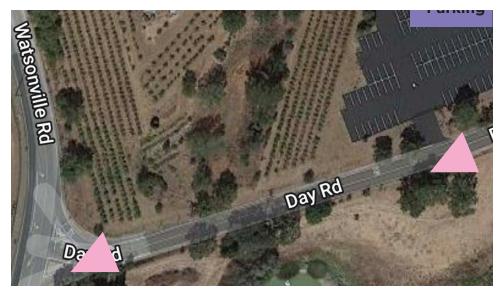

both Silent & Live Items the actual 8.5x11 sleeves can indicate if it's silent or live



**Restroom Signs** 



**Bid Pal Mobile Sign** 



Bar

Day Rd



**Quest Ball** 

## **Falcon Flags**



### **Check-In Banners**

### **Check-In Banner**

Hang over trellis with A-Z sections

Yellow marks indicate where tables could go between each trellis pole (4 tables)





### **Check-In Banners**







## **Indoor Area**

- Band Plays in this area
- Easel's with frames highlighting sponsors
- Indoor Bar









## Sponsors in Frames on Easels Qty: ?







## Band Sign in Frame on Easel Qty: 1









# Restroom Signs Click Here for Examples Qty: 4













# Next Exit Click Here for Examples Qty: 2 (1 A-Frame)









## **Entrance**

Click Here for Examples

Qty: 4 (2 A-Frames)











## Welcome -

Click Here for Examples

Qty: 2 (1 A-Frame)









# Check-In Click Here for Examples Qty: 2 (1 A-Frame)







# Car Show Click Here for Examples Qty: 2 (1 A-Frame)









## Bid Pal Mobile Signs -

**Click Here for Examples** 

Qty: 8 (4 A-Frames)

- 2 at check-in
- 2 by auction tables





## HOW TO USE BIDPAL® MOBILE BIDDING

TO START, GO TO: www.one.bidpal.net/questball2022

### **HOW DO I FIND ITEMS?**

You can find items by pressing any one of the buttons on the main menu, or by using the search bar to find a specific item or category.

#### HOW DO I BID ONAN ITEM?

1) Find the item. 2) Select it. 3) Press Bid.

#### WHERE ARE THE ITEMS I BID ON?

Items you have bid on can be found at: Menu > Your Activity







YOU HAVE BEEN OUTBID ITEM HAS BEEN SOLD



###