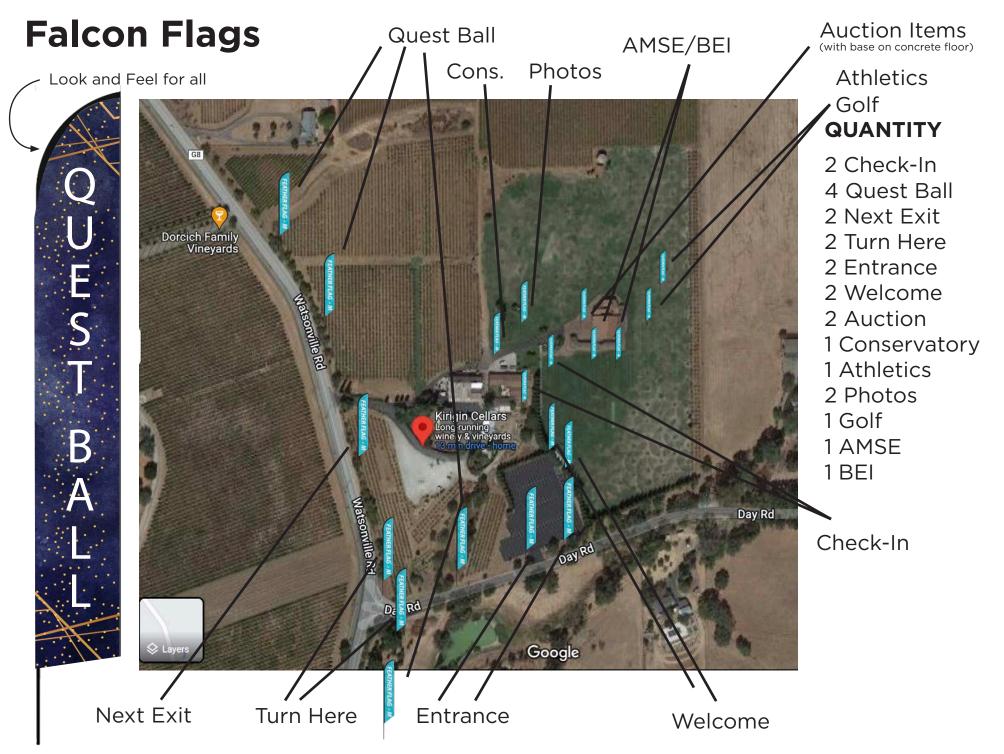

## **Falcon Flags**

#### **Auction Items**

Can be both Silent & Live Items the actual 8.5x11 sleeves can indicate if it's silent or live

**Restroom Signs** 

**Bid Pal Mobile Sign** 

Bar

Day Rd

**Quest Ball** 

## **Indoor Area**

- Band Plays in this area
- Easel's with frames highlighting sponsors
- Indoor Bar

## Sponsors in Frames on Easels Qty: ?

# Next Exit Click Here for Examples Qty: 2 (1 A-Frame)

## **Entrance**

Click Here for Examples

Qty: 4 (2 A-Frames)

## Welcome -

Click Here for Examples

Qty: 2 (1 A-Frame)

# Check-In Click Here for Examples Qty: 2 (1 A-Frame)