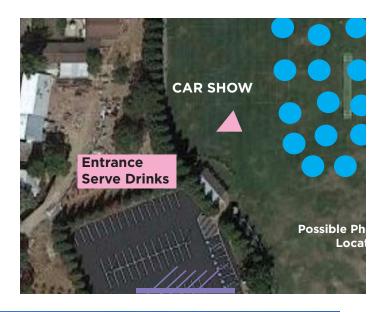

### **Check-In Banners**

### **Check-In Banner**

Hang over trellis with A-Z sections

Yellow marks indicate where tables could go between each trellis pole (4 tables)





### **Check-In Banners**







## **Indoor Area**

- Band Plays in this area
- Easel's with frames highlighting sponsors
- Indoor Bar









## Sponsors in Frames on Easels Qty: ?







## Band Sign in Frame on Easel Qty: 1









# Restroom Signs Click Here for Examples Qty: 4













# Next Exit Click Here for Examples Qty: 2 (1 A-Frame)









## **Entrance**

Click Here for Examples

Qty: 4 (2 A-Frames)











## Welcome -

Click Here for Examples

Qty: 2 (1 A-Frame)









# Check-In Click Here for Examples Qty: 2 (1 A-Frame)







# Car Show Click Here for Examples Qty: 2 (1 A-Frame)









## Bid Pal Mobile Signs -

**Click Here for Examples** 

Qty: 8 (4 A-Frames)

- 2 at check-in
- 2 by auction tables





## HOW TO USE BIDPAL® MOBILE BIDDING

TO START, GO TO: www.one.bidpal.net/questball2022

### **HOW DO I FIND ITEMS?**

You can find items by pressing any one of the buttons on the main menu, or by using the search bar to find a specific item or category.

#### HOW DO I BID ONAN ITEM?

1) Find the item. 2) Select it. 3) Press Bid.

#### WHERE ARE THE ITEMS I BID ON?

Items you have bid on can be found at: Menu > Your Activity







YOU HAVE BEEN OUTBID ITEM HAS BEEN SOLD



### CAN BIDPAL AUTOMATICALLY BID FOR ME?

After submitting a bid, you will be prompted to set a Max Bid. When you've been out bid, Bid Pal will automatically bid on your behalf up to the Max Bid a