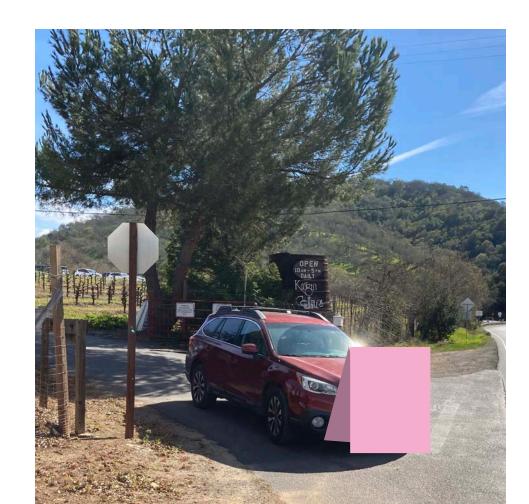

In Options** 



**Dinner Tables** 



#### **Auction Items**

Can be both Silent & Live Items the actual 8.5x11 sleeves can indicate if it's silent or live



**Restroom Signs** 



**Bid Pal Mobile Sign** 



Bar

Day Rd



**Quest Ball** 

## **Falcon Flags**



### **Check-In Banners**

### **Check-In Banner**

Hang over trellis with A-Z sections

Yellow marks indicate where tables could go between each trellis pole (4 tables)





### **Check-In Banners**







## **Indoor Area**

- Band Plays in this area
- Easel's with frames highlighting sponsors
- Indoor Bar









## Sponsors in Frames on Easels Qty: ?







## Band Sign in Frame on Easel Qty: 1









# Restroom Signs Click Here for Examples Qty: 4













# Next Exit Click Here for Examples Qty: 2 (1 A-Frame)









## **Entrance**

Click Here for Examples

Qty: 4 (2 A-Frames)











## Welcome -

Click Here for Examples

Qty: 2 (1 A-Frame)









# Check-In Click Here for Examples Qty: 2 (1 A-Frame)







# Car Show Click Here for Examples Qty: 2 (1 A-Frame)









## Bid Pal Mobile Signs -

**Click Here for Examples** 

Qty: 8 (4 A-Frames)

- 2 at check-in
- 2 by auction tables





## HOW TO USE BIDPAL® MOBILE BIDDING

TO START, GO TO: www.one.bidpal.net/questball2022

### **HOW DO I FIND ITEMS?**

You can find items by pressing any one of the buttons on the main menu, or by using the search bar to find a specific item or category.

#### HOW DO I BID ONAN ITEM?

1) Find the item. 2) Select it. 3) Press Bid.

#### WHERE ARE THE ITEMS I BID ON?

Items you have bid on can be found at: Menu