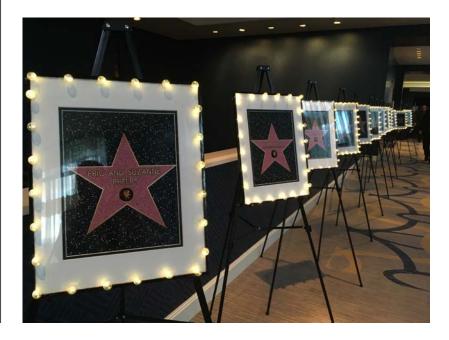

## **Indoor Area**

- Band Plays in this area
- Easel's with frames highlighting sponsors
- Indoor Bar

## Sponsors in Frames on Easels Qty: ?