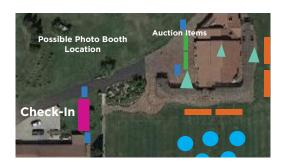

#### **Auction Items**

Can be both Silent & Live Items the actual 8.5x11 sleeves can indicate if it's silent or live

**Restroom Signs** 

**Bid Pal Mobile Sign** 

Bar

Day Rd

**Quest Ball** 

# Check-In Click Here for Examples Qty: 2 (1 A-Frame)

## Bid Pal Mobile Signs -

**Click Here for Examples** 

Qty: 8 (4 A-Frames)

- 2 at check-in
- 2 by auction tables