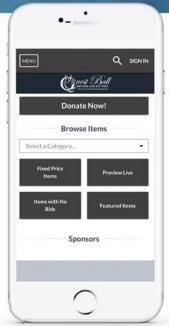

## HOW TO USE BIDPAL® MOBILE BIDDING

TO START, GO TO: www.one.bidpal.net/questball2022

### **HOW DO I FIND ITEMS?**

You can find items by pressing any one of the buttons on the main menu, or by using the search bar to find a specific item or category.