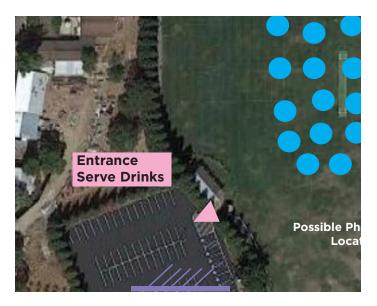

t's silent or live



**Restroom Signs** 



**Bid Pal Mobile Sign** 



Bar

Day Rd



**Quest Ball** 

## **Falcon Flags**



### **Check-In Banners**

### **Check-In Banner**

Hang over trellis with A-Z sections

Yellow marks indicate where tables could go between each trellis pole (4 tables)





### **Check-In Banners**







## **Indoor Area**

- Band Plays in this area
- Easel's with frames highlighting sponsors
- Indoor Bar









## Sponsors in Frames on Easels Qty: ?







## Band Sign in Frame on Easel Qty: 1









# Restroom Signs Click Here for Examples Qty: 4













# Next Exit Click Here for Examples Qty: 2 (1 A-Frame)









## **Entrance**

Click Here for Examples

Qty: 4 (2 A-Frames)











## Welcome -

Click Here for Examples

Qty: 2 (1 A-Frame)









# Check-In Click Here for Examples Qty: 2 (1 A-Frame)







# Car Show Click Here for Examples Qty: 2 (1 A-Frame)









## Bid Pal Mobile Signs -

**Click Here for Examples** 

Qty: 8 (4 A-Frames)

- 2 at check-in
- 2 by auction tables





## HOW TO USE BIDPAL® MOBILE BIDDING

TO START, GO TO: www.one.bidpal.net/questball2022

### **HOW DO I FIND ITEMS?**

You can find items by pressing any one of the buttons on the main menu, or by using the search bar to find a specific item or category.

#### HOW DO I BID ONAN ITEM?

1) Find the item. 2) Select it. 3) Press Bid.

#### WHERE ARE THE ITEMS I BID ON?

Items you have bid on can be found at: Menu > Your Activity







YOU HAVE BEEN OUTBID ITEM HAS BEEN SOLD



### CAN BIDPAL AUTOMATICALLY BID FOR ME?

After submitting a bid, you wi