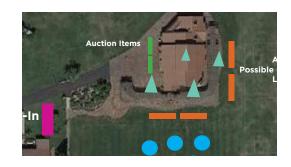

#### **Auction Items**

Can be both Silent & Live Items the actual 8.5x11 sleeves can indicate if it's silent or live

**Restroom Signs** 

**Bid Pal Mobile Sign** 

Bar

Day Rd

**Quest Ball** 