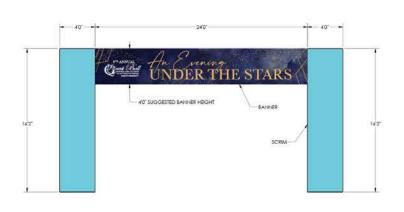

enu, or by using the search bar to find a specific item or category.

#### HOW DO I BID ONAN ITEM?

1) Find the item. 2) Select it. 3) Press Bid.

#### WHERE ARE THE ITEMS I BID ON?

Items you have bid on can be found at: Menu > Your Activity







YOU HAVE BEEN OUTBID ITEM HAS BEEN SOLD



### CAN BIDPAL AUTOMATICALLY BID FOR ME?

After submitting a bid, you will be prompted to set a Max Bid. When you've been out bid, Bid Pal will automatically bid on your behalf up to the Max Bid amount you set using the bid increments provided.

### WAS I OUTBID?

You'll receive a text message when you've been outbid. Alternatively, navigate to Your Activity to check the status of your bids.





WIFI - ACCESS

Network: Kirigin Guest Password: Estatewh!te0422

## **Apex Stage Banner 24 ft w x 4ft**