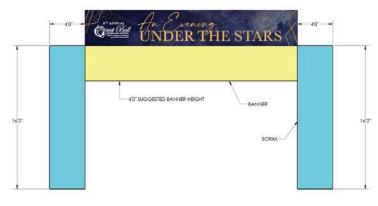

or by using the search bar to find a specific item or category.

#### HOW DO I BID ONAN ITEM?

1) Find the item. 2) Select it. 3) Press Bid.

#### WHERE ARE THE ITEMS I BID ON?

Items you have bid on can be found at: Menu > Your Activity







YOU HAVE BEEN OUTBID ITEM HAS BEEN SOLD



### CAN BIDPAL AUTOMATICALLY BID FOR ME?

After submitting a bid, you will be prompted to set a Max Bid. When you've been out bid, Bid Pal will automatically bid on your behalf up to the Max Bid amount you set using the bid increments provided.

### WAS I OUTBID?

You'll receive a text message when you've been outbid. Alternatively, navigate to Your Activity to check the status of your bids.





WIFI - ACCESS

Network: Kirigin Guest Password: Estatewh!te0422

## **Apex Stage Banner 24 ft w x 4ft**