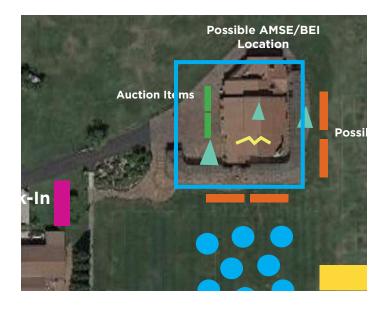

#### **Auction Items**

Can be both Silent & Live Items the actual 8.5x11 sleeves can indicate if it's silent or live

**Restroom Signs** 

**Bid Pal Mobile Sign** 

Bar

Day Rd

**Quest Ball** 

## Bid Pal Mobile Signs -

**Click Here for Examples** 

Qty: 8 (4 A-Frames)

- 2 at check-in
- 2 by auction tables