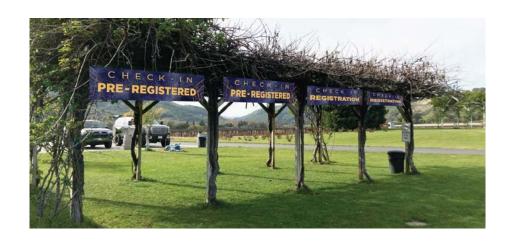

### **Check-In Banners**

### **Check-In Banner**

Hang over trellis with A-Z sections

Yellow marks indicate where tables could go between each trellis pole (4 tables)