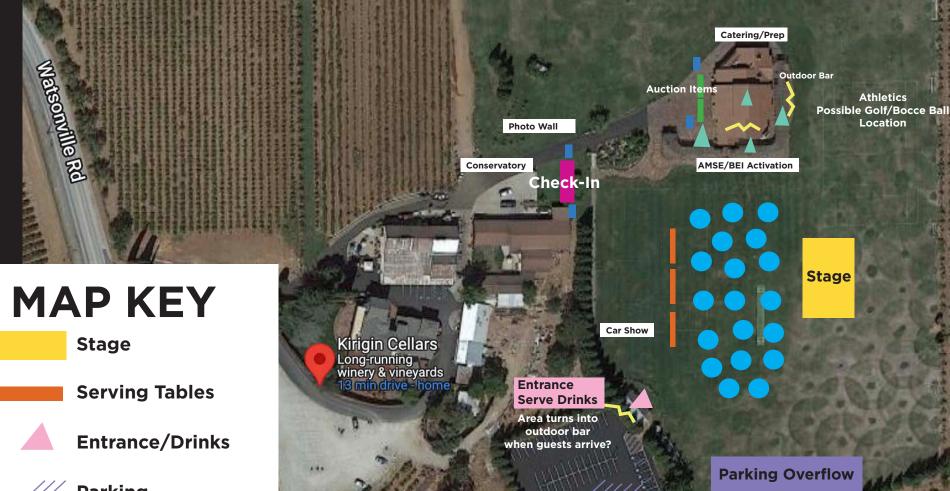

Day Rd

**Parking** 

**Parking** 

**Check-In Options** 

**Dinner Tables** 

#### **Auction Items**

Can be both Silent & Live Items the actual 8.5x11 sleeves can indicate if it's silent or live

**Restroom Signs** 

**Bid Pal Mobile Sign** 

Bar

Day Rd

**Quest Ball** 

### **Check-In Banners**

### **Check-In Banner**

Hang over trellis with A-Z sections

Yellow marks indicate where tables could go between each trellis pole (4 tables)

## **Indoor Area**

- Band Plays in this area
- Easel's with frames highlighting sponsors
- Indoor Bar

# Check-In Click Here for Examples Qty: 2 (1 A-Frame)

# Car Show Click Here for Examples Qty: 2 (1 A-Frame)