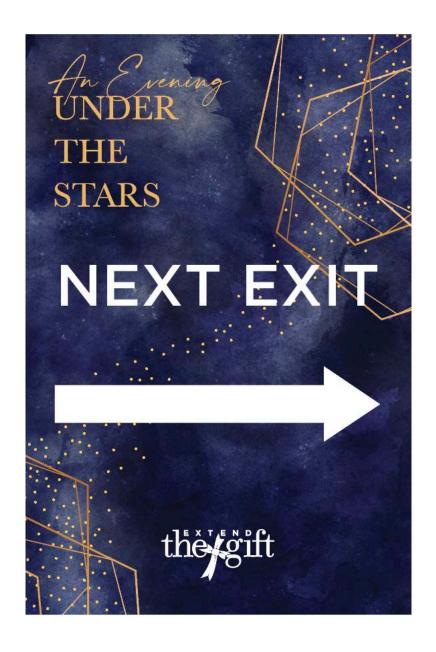

Check-In Options** 



**Dinner Tables** 



#### **Auction Items**

Can be both Silent & Live Items the actual 8.5x11 sleeves can indicate if it's silent or live



**Restroom Signs** 



**Bid Pal Mobile Sign** 



Bar

Day Rd



**Quest Ball** 

## **Falcon Flags**



### **Check-In Banners**

### **Check-In Banner**

Hang over trellis with A-Z sections

Yellow marks indicate where tables could go between each trellis pole (4 tables)





### **Check-In Banners**







## **Indoor Area**

- Band Plays in this area
- Easel's with frames highlighting sponsors
- Indoor Bar









## Sponsors in Frames on Easels Qty: ?







## Band Sign in Frame on Easel Qty: 1









# Restroom Signs Click Here for Examples Qty: 4













# Next Exit Click Here for Examples Qty: 2 (1 A-Frame)









## **Entrance**

Click Here for Examples

Qty: 4 (2 A-Frames)











## Welcome -

Click Here for Examples

Qty: 2 (1 A-Frame)









# Check-In Click Here for Examples Qty: 2 (1 A-Frame)







# Car Show Click Here for Examples Qty: 2 (1 A-Frame)









## Bid Pal Mobile Signs -

**Click Here for Examples** 

Qty: 8 (4 A-Frames)

- 2 at check-in
- 2 by auction tables





## HOW TO USE BIDPAL® MOBILE BIDDING

TO START, GO TO: www.one.bidpal.net/questball2022

### **HOW DO I FIND ITEMS?**

You can find items by pressing any one of the buttons on the main menu, or by using the search bar to find a specific item or category.

#### HOW DO I BID ONAN ITEM?

1) Find the item. 2) Select it. 3) Press Bid.

#### WHERE ARE THE ITEMS I BID ON?

Items you have bid on can be found at: