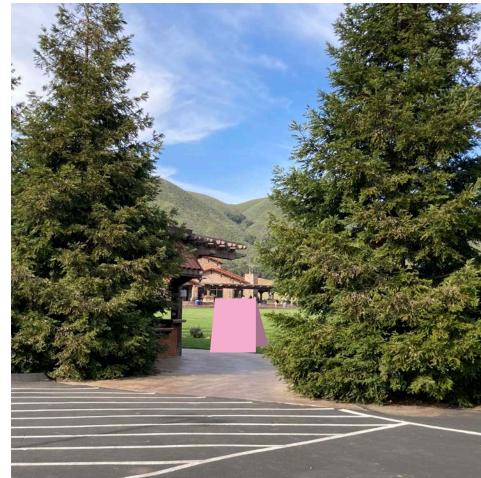

s silent or live



**Restroom Signs** 



**Bid Pal Mobile Sign** 



Bar

Day Rd



**Quest Ball** 

## **Falcon Flags**



### **Check-In Banners**

### **Check-In Banner**

Hang over trellis with A-Z sections

Yellow marks indicate where tables could go between each trellis pole (4 tables)





### **Check-In Banners**







## **Indoor Area**

- Band Plays in this area
- Easel's with frames highlighting sponsors
- Indoor Bar









## Sponsors in Frames on Easels Qty: ?







## Band Sign in Frame on Easel Qty: 1









# Restroom Signs Click Here for Examples Qty: 4













# Next Exit Click Here for Examples Qty: 2 (1 A-Frame)









## **Entrance**

Click Here for Examples

Qty: 4 (2 A-Frames)











## Welcome -

Click Here for Examples

Qty: 2 (1 A-Frame)









# Check-In Click Here for Examples Qty: 2 (1 A-Frame)







# Car Show Click Here for Examples Qty: 2 (1 A-Frame)









## Bid Pal Mobile Signs -

**Click Here for Examples** 

Qty: 8 (4 A-Frames)

- 2 at check-in
- 2 by auction tables





## HOW TO USE BIDPAL® MOBILE BIDDING

TO START, GO TO: www.one.bidpal.net/questball2022

### **HOW DO I FIND ITEMS?**

You can find items by pressing any one of the buttons on the main menu, or by using the search bar to find a specific item or category.

#### HOW DO I BID ONAN ITEM?

1) Find the item. 2) Select it. 3) Press Bid.

#### WHERE ARE THE ITEMS I BID ON?

Items you have bid on can be found at: Menu > Your Activity







YOU HAVE BEEN OUTBID ITEM HAS BEEN SOLD



### CAN BIDPAL AUTOMATICALLY BID FOR ME?

After submitting a bid, you will