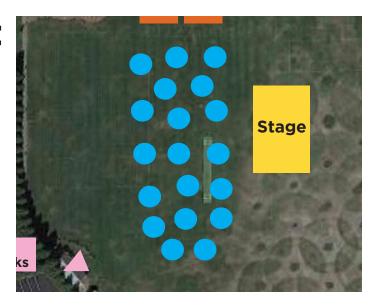

Day Rd

**Parking** 

**Parking** 

**Check-In Options** 

**Dinner Tables** 

#### **Auction Items**

Can be both Silent & Live Items the actual 8.5x11 sleeves can indicate if it's silent or live

**Restroom Signs** 

**Bid Pal Mobile Sign** 

Bar

Day Rd

**Quest Ball** 