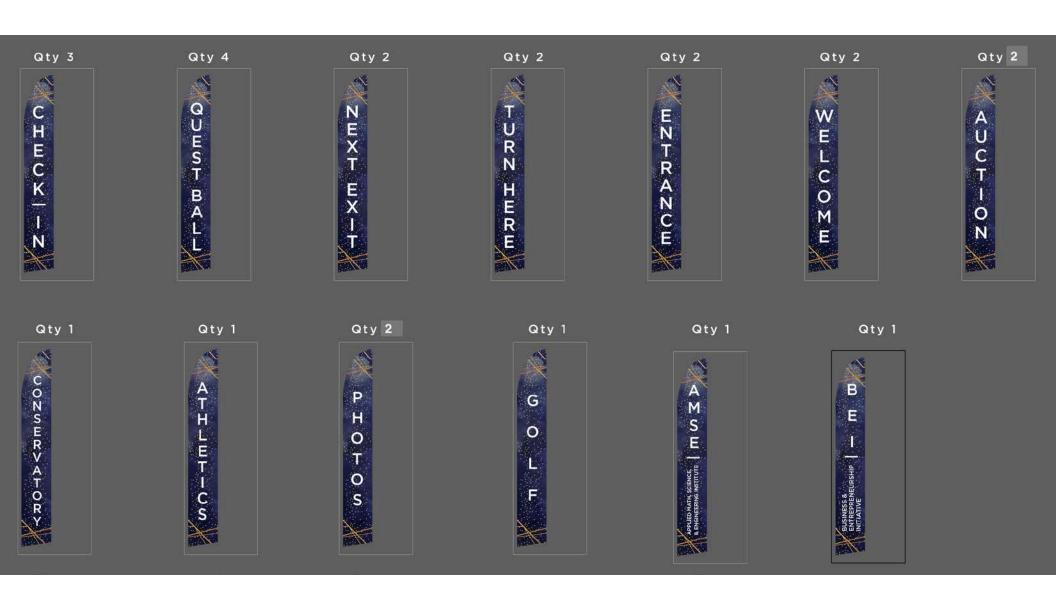

## **Falcon Flags**

# Restroom Signs Click Here for Examples Qty: 4

# Next Exit Click Here for Examples Qty: 2 (1 A-Frame)

## **Entrance**

Click Here for Examples

Qty: 4 (2 A-Frames)

## Welcome -

Click Here for Examples

Qty: 2 (1 A-Frame)

# Check-In Click Here for Examples Qty: 2 (1 A-Frame)

# Car Show Click Here for Examples Qty: 2 (1 A-Frame)

## Bid Pal Mobile Signs -

**Click Here for Examples** 

Qty: 8 (4 A-Frames)

- 2 at check-in
- 2 by auction tables