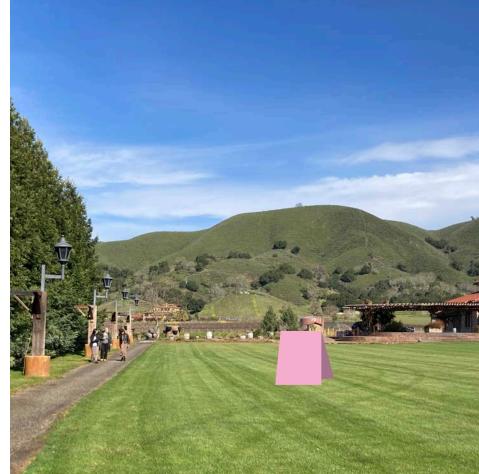

#### **Auction Items**

Can be both Silent & Live Items the actual 8.5x11 sleeves can indicate if it's silent or live

**Restroom Signs** 

**Bid Pal Mobile Sign** 

Bar

Day Rd

**Quest Ball** 