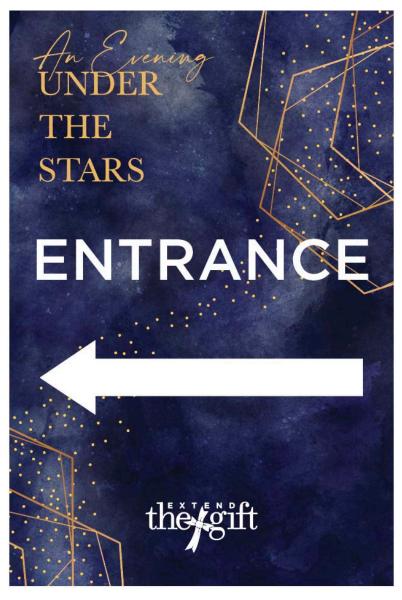

be both Silent & Live Items the actual 8.5x11 sleeves can indicate if it's silent or live



**Restroom Signs** 



**Bid Pal Mobile Sign** 



Bar

Day Rd



**Quest Ball** 

## **Falcon Flags**



### **Check-In Banners**

### **Check-In Banner**

Hang over trellis with A-Z sections

Yellow marks indicate where tables could go between each trellis pole (4 tables)





### **Check-In Banners**







## **Indoor Area**

- Band Plays in this area
- Easel's with frames highlighting sponsors
- Indoor Bar









## Sponsors in Frames on Easels Qty: ?







## Band Sign in Frame on Easel Qty: 1









# Restroom Signs Click Here for Examples Qty: 4













# Next Exit Click Here for Examples Qty: 2 (1 A-Frame)









## **Entrance**

Click Here for Examples

Qty: 4 (2 A-Frames)











## Welcome -

Click Here for Examples

Qty: 2 (1 A-Frame)









# Check-In Click Here for Examples Qty: 2 (1 A-Frame)







# Car Show Click Here for Examples Qty: 2 (1 A-Frame)









## Bid Pal Mobile Signs -

**Click Here for Examples** 

Qty: 8 (4 A-Frames)

- 2 at check-in
- 2 by auction tables





## HOW TO USE BIDPAL® MOBILE BIDDING

TO START, GO TO: www.one.bidpal.net/questball2022

### **HOW DO I FIND ITEMS?**

You can find items by pressing any one of the buttons on the main menu, or by using the search bar to find a specific item or category.

#### HOW DO I BID ONAN ITEM?

1) Find the item. 2) Select it. 3) Press Bid.

#### WHERE ARE THE ITEMS I BID ON?

Items you have bid on can be found at: Menu > Your Activity







YOU HAVE BEEN OUTBID ITEM HAS BEEN SOLD



#