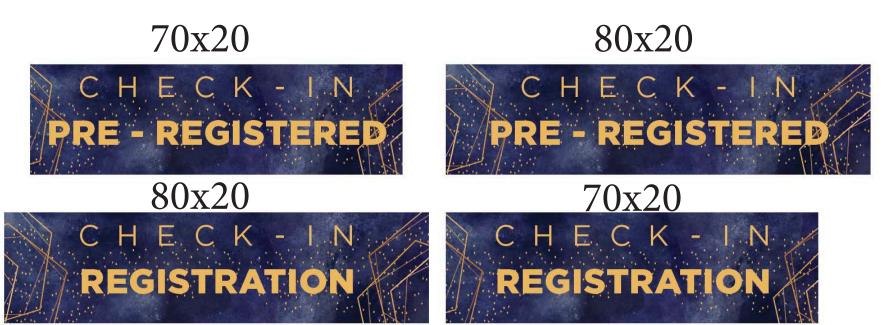

### **Check-In Banners**

### **Check-In Banner**

Hang over trellis with A-Z sections

Yellow marks indicate where tables could go between each trellis pole (4 tables)