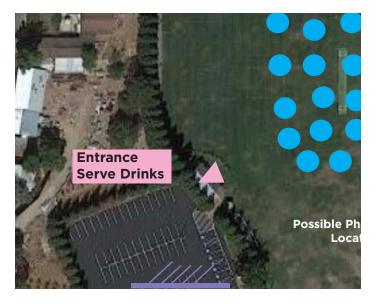

## **Entrance**

Click Here for Examples

Qty: 4 (2 A-Frames)

# Car Show Click Here for Examples Qty: 2 (1 A-Frame)