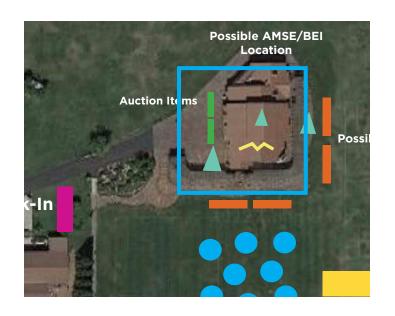

#### **Auction Items**

Can be both Silent & Live Items the actual 8.5x11 sleeves can indicate if it's silent or live

**Restroom Signs** 

**Bid Pal Mobile Sign** 

Bar

Day Rd

**Quest Ball** 

### **Check-In Banner**

Hang over trellis with A-Z sections

Yellow marks indicate where tables could go between each trellis pole (4 tables)