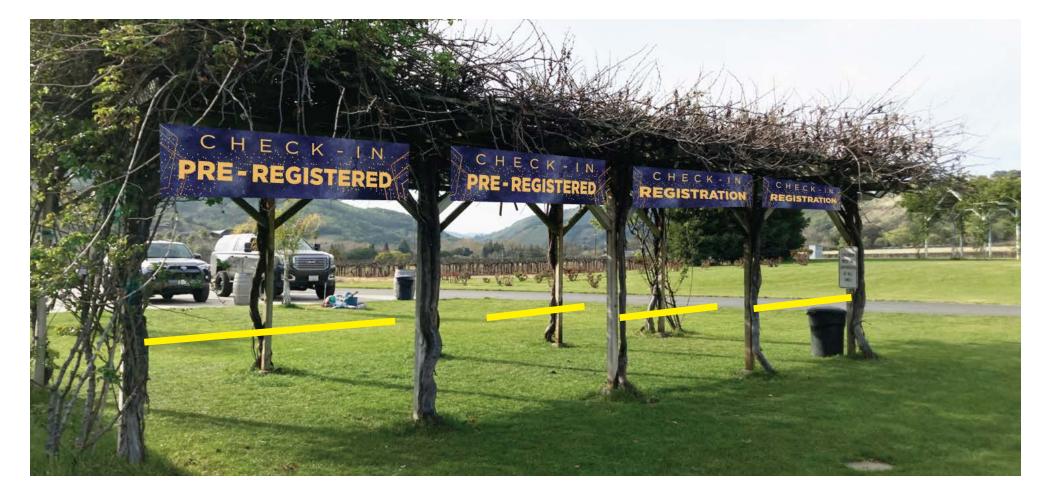

### **Check-In Banners**

### **Check-In Banner**

Hang over trellis with A-Z sections

Yellow marks indicate where tables could go between each trellis pole (4 tables)