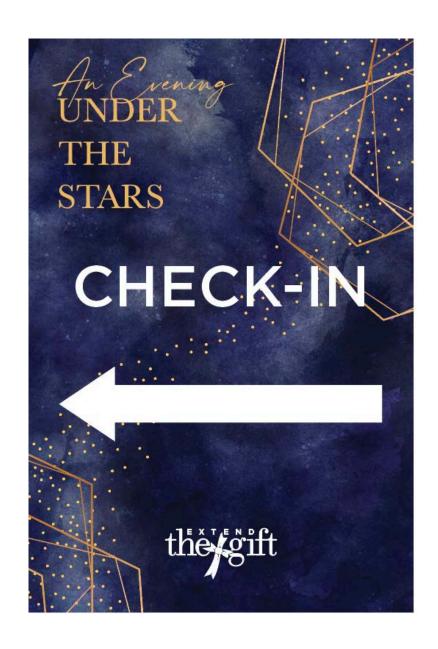

le Sign** 



Bar

Day Rd



**Quest Ball** 

## **Falcon Flags**



### **Check-In Banners**

### **Check-In Banner**

Hang over trellis with A-Z sections

Yellow marks indicate where tables could go between each trellis pole (4 tables)





### **Check-In Banners**







## **Indoor Area**

- Band Plays in this area
- Easel's with frames highlighting sponsors
- Indoor Bar









## Sponsors in Frames on Easels Qty: ?







## Band Sign in Frame on Easel Qty: 1









# Restroom Signs Click Here for Examples Qty: 4













# Next Exit Click Here for Examples Qty: 2 (1 A-Frame)









## **Entrance**

Click Here for Examples

Qty: 4 (2 A-Frames)











## Welcome -

Click Here for Examples

Qty: 2 (1 A-Frame)









# Check-In Click Here for Examples Qty: 2 (1 A-Frame)







# Car Show Click Here for Examples Qty: 2 (1 A-Frame)









## Bid Pal Mobile Signs -

**Click Here for Examples** 

Qty: 8 (4 A-Frames)

- 2 at check-in
- 2 by auction tables





## HOW TO USE BIDPAL® MOBILE BIDDING

TO START, GO TO: www.one.bidpal.net/questball2022

### **HOW DO I FIND ITEMS?**

You can find items by pressing any one of the buttons on the main menu, or by using the search bar to find a specific item or category.

#### HOW DO I BID ONAN ITEM?

1) Find the item. 2) Select it. 3) Press Bid.

#### WHERE ARE THE ITEMS I BID ON?

Items you have bid on can be found at: Menu > Your Activity







YOU HAVE BEEN OUTBID ITEM HAS BEEN SOLD



### CAN BIDPAL AUTOMATICALLY BID FOR ME?

After submitting a bid, you will be prompted to set a Max Bid. When you've been out bid,