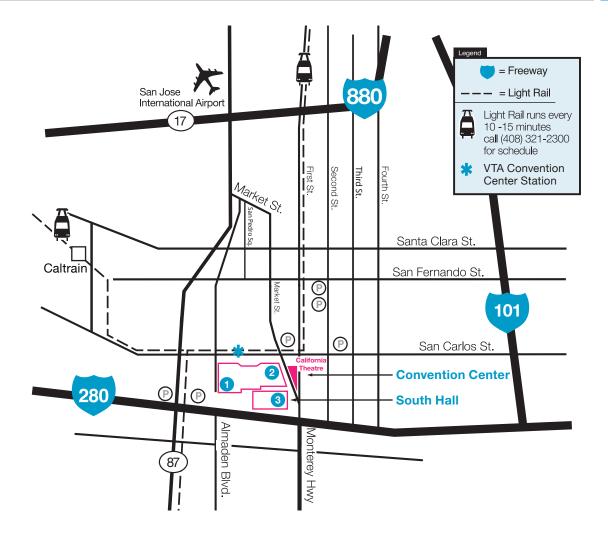

# **California Theatre Parking Map**

#### **1. CALIFORNIA THEATRE PARKING (CONVENTION CENTER)**

\$1.00 per 20 minutes, \$20 daily maximum, Monday through Sunday. Special rates posted at facility may apply during special events.

#### 2. CALIFORNIA THEATRE ADDITIONAL PARKING (CONVENTION CENTER)

\$1.00 per 20 minutes, \$20 daily maximum, Monday through Sunday. Special rates posted at facility may apply during special events.

#### **3. CALIFORNIA THEATRE ADDITIONAL PARKING (SOUTH HALL)**

South Market and Viola streets \$7 daily at fee; \$4 evening flat fee; no overnight parking